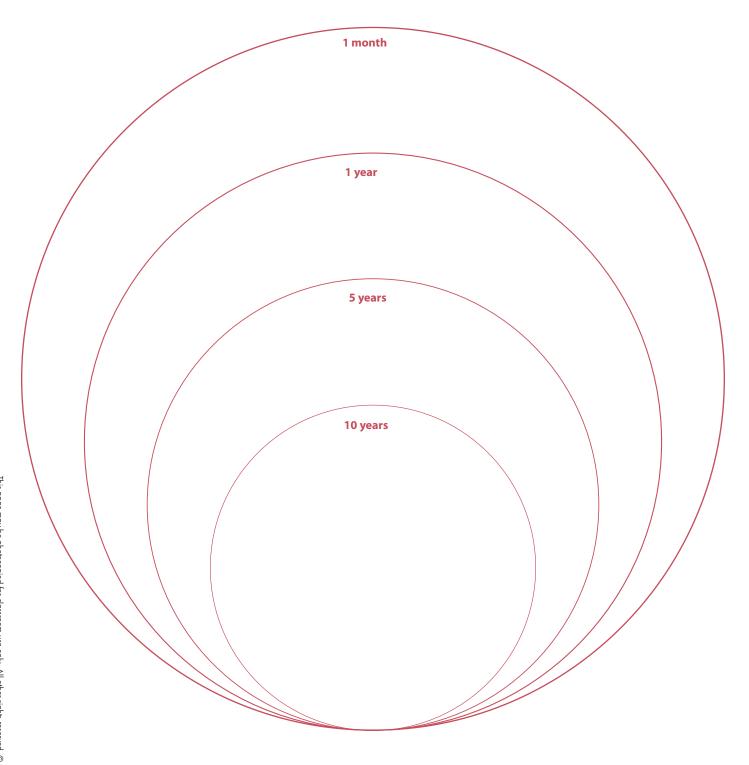

# **CAREER GOALS**

| Name: | Date: |  |
|-------|-------|--|
|       |       |  |

Fill in the circles with your long-term and short-term goals.