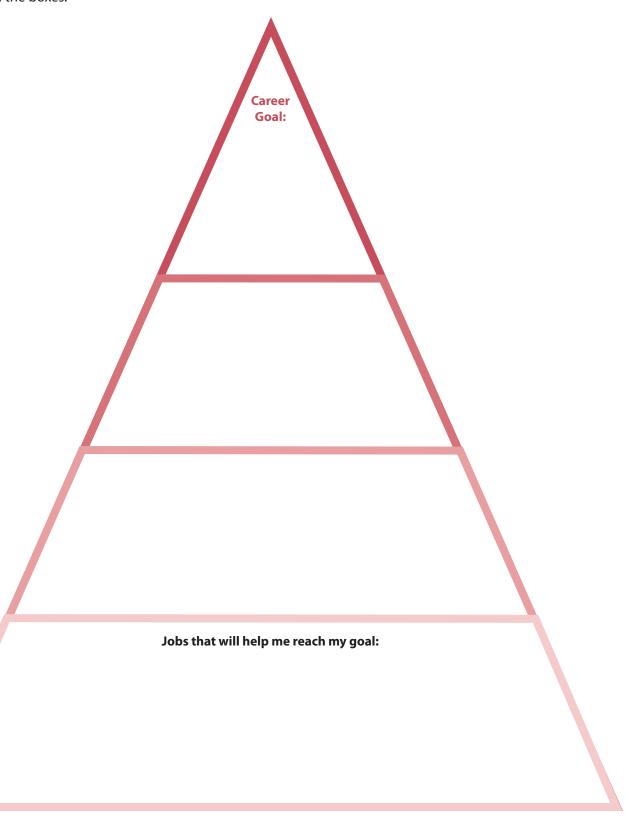

## **TAKING STEPS TOWARD MY LONG-TERM GOALS**

| Name: | Date: |
|-------|-------|

What is your long-term career goal? Write it in the top box. Think about steps you can take to reach your goal. Write them in the boxes.